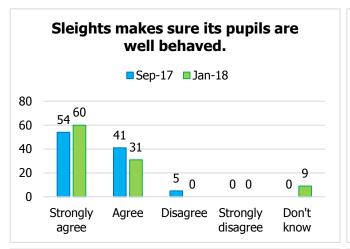

### Sleights Church of England Primary School Parents and Families Questionnaire – January 2018

Numbers show percentages. Percentages have been rounded September 2017: 41 responses January 2018: 45 responses

This document shows the results for the January 2018 parent and family questionnaire compared to those results gathered in September 2017.





20 0 Strongly Agree Disagree Strongly Don't disagree know





My child is well looked after at Sleights.



# My child recieves appropriate homework for their age.



Sep-17 Jan-18







#### I recieve valuable information from the school about my child's progress.







## Sleights responses well to any concerns I raise.



### Would you recommend Sleights to another parent?