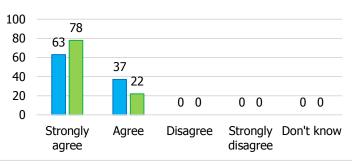

### Sleights Church of England Primary School Parents and Families Questionnaire – January 2018

Numbers show percentages. Percentages have been rounded September 2017: 41 responses January 2018: 45 responses

This document shows the results for the January 2018 parent and family questionnaire compared to those results gathered in September 2017.





20 0 Strongly Agree Disagree Strongly Don't disagree know





My child is well looked after at Sleights.



# My child recieves appropriate homework for their age.



Sep-17 Jan-18







#### I recieve valuable information from the school about my child's progress.







## Sleights responses well to any concerns I raise.



### Would you recommend Sleights to another parent?