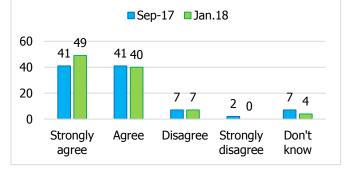

### Sleights Church of England Primary School Parents and Families Questionnaire – January 2018

Numbers show percentages. Percentages have been rounded September 2017: 41 responses January 2018: 45 responses

This document shows the results for the January 2018 parent and family questionnaire compared to those results gathered in September 2017.





20 0 Strongly Agree Disagree Strongly Don't disagree know





My child is well looked after at Sleights.



# My child recieves appropriate homework for their age.



Sep-17 Jan-18







#### I recieve valuable information from the school about my child's progress.







## Sleights responses well to any concerns I raise.



### Would you recommend Sleights to another parent?