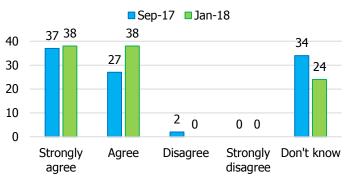

### Sleights Church of England Primary School Parents and Families Questionnaire – January 2018

Numbers show percentages. Percentages have been rounded September 2017: 41 responses January 2018: 45 responses

This document shows the results for the January 2018 parent and family questionnaire compared to those results gathered in September 2017.





20 0 Strongly Agree Disagree Strongly Don't disagree know





My child is well looked after at Sleights.



# My child recieves appropriate homework for their age.



Sep-17 Jan-18







#### I recieve valuable information from the school about my child's progress.







## Sleights responses well to any concerns I raise.



### Would you recommend Sleights to another parent?