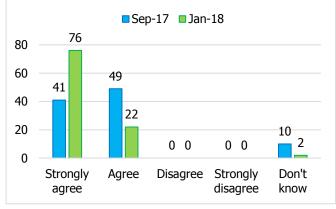

This document shows the results for the January 2018 parent and family questionnaire compared to those results gathered in September 2017.

20 0 Strongly Agree Disagree Strongly Don't disagree know

My child is well looked after at Sleights.