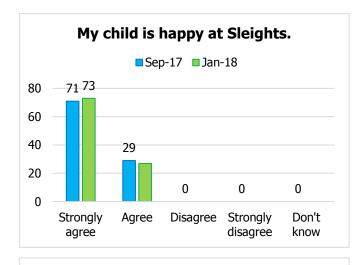

### Sleights Church of England Primary School Parents and Families Questionnaire – January 2018

Numbers show percentages. Percentages have been rounded September 2017: 41 responses January 2018: 45 responses

This document shows the results for the January 2018 parent and family questionnaire compared to those results gathered in September 2017.

20 0 Strongly Agree Disagree Strongly Don't disagree know

My child is well looked after at Sleights.