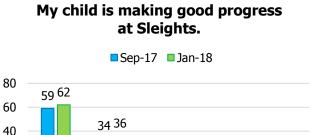

### Sleights Church of England Primary School Parents and Families Questionnaire – January 2018

Numbers show percentages. Percentages have been rounded September 2017: 41 responses January 2018: 45 responses

This document shows the results for the January 2018 parent and family questionnaire compared to those results gathered in September 2017.

20 0 Strongly Agree Disagree Strongly Don't disagree know

My child is well looked after at Sleights.