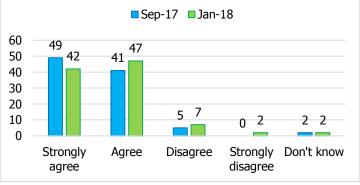

### Sleights Church of England Primary School Parents and Families Questionnaire – January 2018

Numbers show percentages. Percentages have been rounded September 2017: 41 responses January 2018: 45 responses

This document shows the results for the January 2018 parent and family questionnaire compared to those results gathered in September 2017.





20 0 Strongly Agree Disagree Strongly Don't disagree know





My child is well looked after at Sleights.



# My child recieves appropriate homework for their age.



Sep-17 Jan-18







#### I recieve valuable information from the school about my child's progress.







## Sleights responses well to any concerns I raise.



### Would you recommend Sleights to another parent?