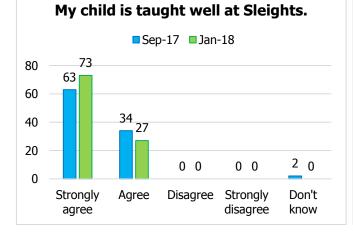

### Sleights Church of England Primary School Parents and Families Questionnaire – January 2018

Numbers show percentages. Percentages have been rounded September 2017: 41 responses January 2018: 45 responses

This document shows the results for the January 2018 parent and family questionnaire compared to those results gathered in September 2017.

20 0 Strongly Agree Disagree Strongly Don't disagree know

My child is well looked after at Sleights.