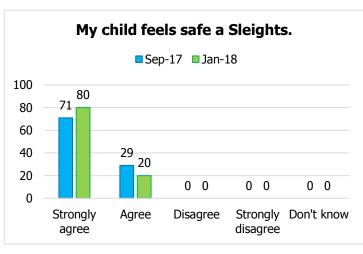

### Sleights Church of England Primary School Parents and Families Questionnaire – January 2018

Numbers show percentages. Percentages have been rounded September 2017: 41 responses January 2018: 45 responses

This document shows the results for the January 2018 parent and family questionnaire compared to those results gathered in September 2017.

20 0 Strongly Agree Disagree Strongly Don't disagree know

My child is well looked after at Sleights.