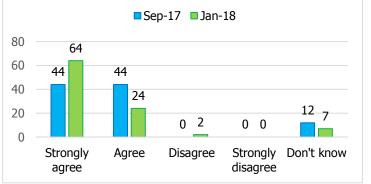

This document shows the results for the January 2018 parent and family questionnaire compared to those results gathered in September 2017.

20 0 Strongly Agree Disagree Strongly Don't disagree know

My child is well looked after at Sleights.