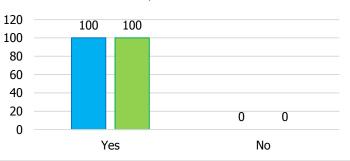

### Sleights Church of England Primary School Parents and Families Questionnaire – January 2018

Numbers show percentages. Percentages have been rounded September 2017: 41 responses January 2018: 45 responses

This document shows the results for the January 2018 parent and family questionnaire compared to those results gathered in September 2017.





20 0 Strongly Agree Disagree Strongly Don't disagree know





My child is well looked after at Sleights.



# My child recieves appropriate homework for their age.



Sep-17 Jan-18







#### I recieve valuable information from the school about my child's progress.







## Sleights responses well to any concerns I raise.



### Would you recommend Sleights to another parent?